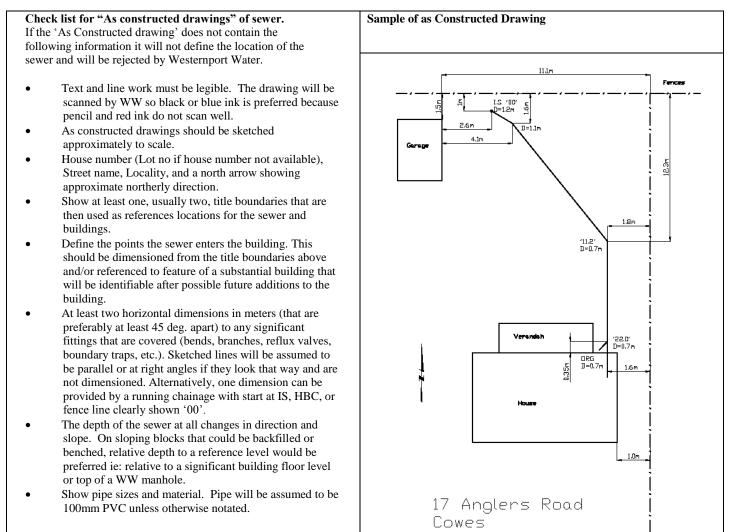

## AS CONSTRUCTED DRAWING

## **Guidelines for As Constructed Drawings**

It is import to realise that the "As Constructed drawing" will probably be the only permanent record of the sewer location within the property boundary. \* Your drawing may be rejected by Westernport Water (WW) if it does not define the location of the sewer, offsets and measurements, all bends and significant fittings.