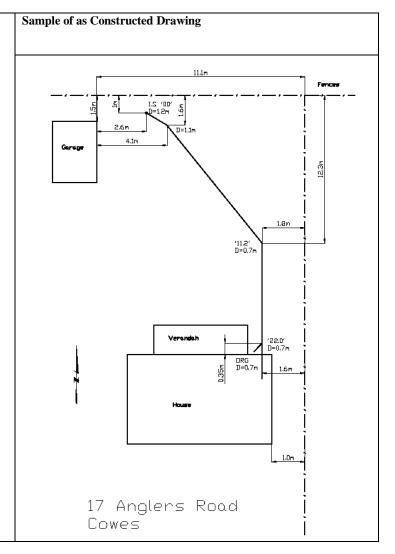

## **Guidelines for As Constructed Drawings**

It is import to realise that the "As Constructed drawing" will probably be the only permanent record of the sewer location within the property boundary.

\* Your drawing may be rejected by Westernport Water (WW) if it does not define the location of the sewer, offsets and measurements, all bends and significant fittings.

## Check list for "As constructed drawings" of sewer. If the 'As Constructed drawing' does not contain the following information it will not define the location of the sewer and will be rejected by Westernport Water.

- Text and line work must be legible. The drawing will be scanned by WW so black or blue ink is preferred because pencil and red ink do not scan well.
- As constructed drawings should be sketched approximately to scale.
- House number (Lot no if house number not available),
   Street name, Locality, and a north arrow showing approximate northerly direction.
- Show at least one, usually two, title boundaries that are then used as references locations for the sewer and buildings.
- Define the points the sewer enters the building. This should be dimensioned from the title boundaries above and/or referenced to feature of a substantial building that will be identifiable after possible future additions to the building.
- At least two horizontal dimensions in meters (that are preferably at least 45 deg. apart) to any significant fittings that are covered (bends, branches, reflux valves, boundary traps, etc.). Sketched lines will be assumed to be parallel or at right angles if they look that way and are not dimensioned. Alternatively, one dimension can be provided by a running chainage with start at IS, HBC, or fence line clearly shown '00'.
- The depth of the sewer at all changes in direction and slope. On sloping blocks that could be backfilled or benched, relative depth to a reference level would be preferred ie: relative to a significant building floor level or top of a WW manhole.
- Show pipe sizes and material. Pipe will be assumed to be 100mm PVC unless otherwise notated.